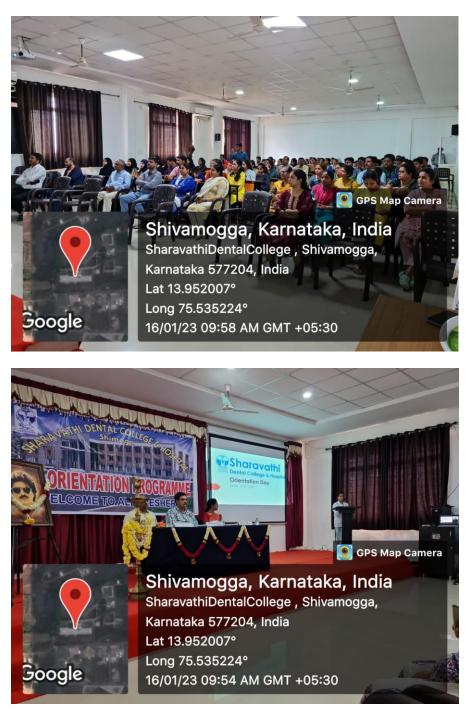

## **I BDS ORIENTATION PROGRAMME REPORT – 2022-23**

1<sup>st</sup> Year BDS orientation programme for the year 2023 was organized by Sharavathi Dental College and Hospital on 16<sup>th</sup> January 2023. Honorable principal and all head of the departments and other staff members were present for the programme.

Honorable Principal briefed about the BDS course and also he introduced college to freshly joined undergraduate students. Dr. Usha, HOD, Dept of Oral Medicine & Radiology delivered a speech on detailed BDS course content including working schedule of the college and hostel.

67 students joined our esteemed institute for the year 2023.

mL

Principal Sharavathi Dental College & Hospital Shivamogga-577 205.

Alkola, T.H. Road, Shimoga - 577205 (Karnataka). (Recognized by the Dental Council of India) (Affiliated to Rajiv Gandhi University of Health Sciences, Bangalore, Karnataka) NAAC ACCREDITED