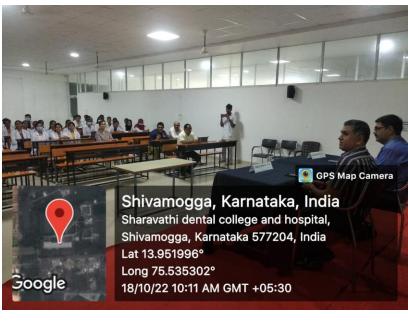

## WHITE COAT CEREMONY PROGRAMME REPORT - 2022-23

White coat ceremony for the III BDS batch 2022-23 was organized by Sharavathi Dental College and Hospital on 18<sup>th</sup> October 2022. Honorable principal and all head of the departments were present for the programme.

Honorable Principal briefed about clinics and its norms. Dr Sudhakar Bhat, HOD, Dept of Prosthodontics, delivered a speech on importance of handling of the clinical cases and patient safety protocol, protective wear for patients as well as for clinicians. And also regarding sterilization protocols and patient counseling and their education.

56 students who entered 3<sup>rd</sup> year BDS attended the ceremony.

mL

Principal Sharavathi Dental College & Hospital Shivamogga-577 205.

Alkola, T.H. Road, Shimoga - 577205 (Karnataka). (Recognized by the Dental Council of India) (Affiliated to Rajiv Gandhi University of Health Sciences, Bangalore, Karnataka) NAAC ACCREDITED