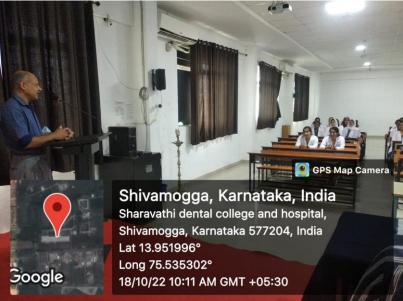

## WHITE COAT CEREMONY PROGRAMME REPORT - 2022-23

White coat ceremony for the III BDS batch 2022-23 was organized by Sharavathi Dental College and Hospital on 18<sup>th</sup> October 2022. Honorable principal and all head of the departments were present for the programme.

Honorable Principal briefed about clinics and its norms. Dr Sudhakar Bhat, HOD, Dept of Prosthodontics, delivered a speech on importance of handling of the clinical cases and patient safety protocol, protective wear for patients as well as for clinicians. And also regarding sterilization protocols and patient counseling and their education.

56 students who entered 3<sup>rd</sup> year BDS attended the ceremony.

mL

Principal Sharavathi Dental College & Hospital Shivamogga-577 205.

Alkola, T.H. Road, Shimoga - 577205 (Karnataka). (Recognized by the Dental Council of India) (Affiliated to Rajiv Gandhi University of Health Sciences, Bangalore, Karnataka) NAAC ACCREDITED