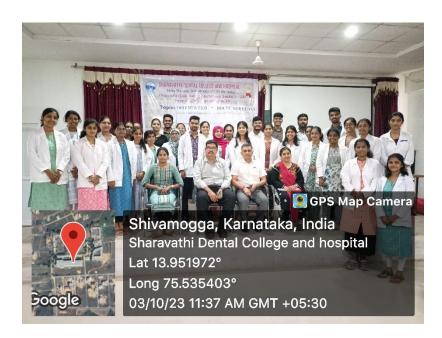

## **I BDS ORIENTATION PROGRAMME REPORT – 2022-23**

1<sup>st</sup> Year BDS orientation programme for the year 2023 was organized by Sharavathi Dental College and Hospital on 16<sup>th</sup> January 2023. Honorable principal and all head of the departments and other staff members were present for the programme.

Honorable Principal briefed about the BDS course and also he introduced college to freshly joined undergraduate students. Dr. Usha, HOD, Dept of Oral Medicine & Radiology delivered a speech on detailed BDS course content including working schedule of the college and hostel.

67 students joined our esteemed institute for the year 2023.

mL

Principal Sharavathi Dental College & Hospital Shivamogga-577 205.

Alkola, T.H. Road, Shimoga - 577205 (Karnataka). (Recognized by the Dental Council of India) (Affiliated to Rajiv Gandhi University of Health Sciences, Bangalore, Karnataka) NAAC ACCREDITED