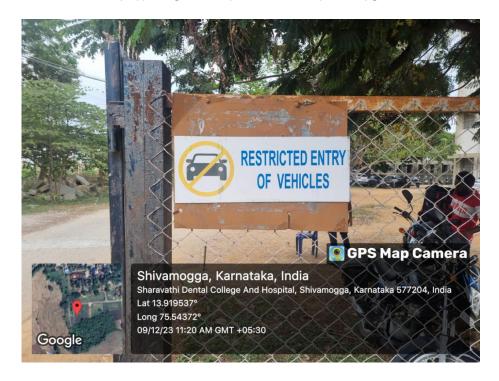

## **RESTRICTED ENTRY OF AUTOMOBILES**

# 2. SIGN BOARD SHOWING RESTRICTED ENTRY OF AUTOMOBILES

- mLs

Principal
Sharavathi Dental College & Hospital
Shivamogga-577 205.

Alkola, T.H. Road, Shimoga - 577205 (Karnataka).
(Recognized by the Dental Council of India)
(Affiliated to Rajiv Gandhi University of Health Sciences, Bangalore, Karnataka)
NAAC ACCREDITED