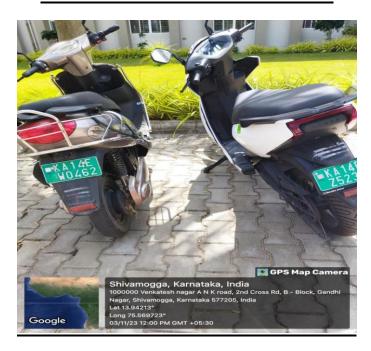

## **BATTERY POWERED VEHICLES**

#### 2.BATTERY POWERED VEHICLE OWNED BY STAFF

NIMOCATION

Alkola, T.H. Road, Shimoga - 577205 (Karnataka).
(Recognized by the Dental Council of India)
(Affiliated to Rajiv Gandhi University of Health Sciences, Bangalore, Karnataka)
NAAC ACCREDITED