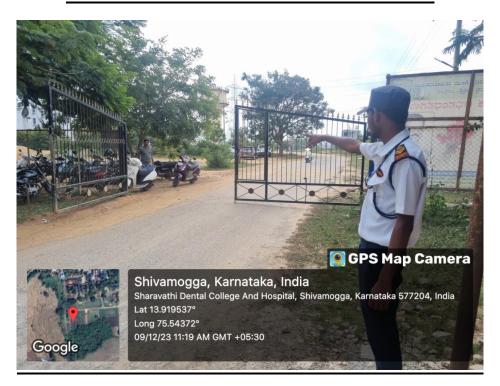

O ED ICATION

Alkola, T.H. Road, Shimoga - 577205 (Karnataka).
(Recognized by the Dental Council of India)
(Affiliated to Rajiv Gandhi University of Health Sciences, Bangalore, Karnataka)
NAAC ACCREDITED

## **RESTRICTED ENTRY OF AUTOMOBILES**



#### 1. WATCHMAN AT THE ENTRANCE





# 2. SIGN BOARD SHOWING RESTRICTED ENTRY OF AUTOMOBILES

- mLs

Principal
Sharavathi Dental College & Hospital
Shivamogga-577 205.

Alkola, T.H. Road, Shimoga - 577205 (Karnataka).
(Recognized by the Dental Council of India)
(Affiliated to Rajiv Gandhi University of Health Sciences, Bangalore, Karnataka)
NAAC ACCREDITED

## **BATTERY POWERED VEHICLES**



#### 1. BATTERY POWERED VEHICLE IN OUR CAMPUS



#### 2.BATTERY POWERED VEHICLE OWNED BY STAFF



NIMOCATION

Alkola, T.H. Road, Shimoga - 577205 (Karnataka).
(Recognized by the Dental Council of India)
(Affiliated to Rajiv Gandhi University of Health Sciences, Bangalore, Karnataka)
NAAC ACCREDITED

## **PEDESTRIAN FRIENDLY PATHWAYS**



#### 1. PEDESTRIAN PATHWAYS IN CAMPUS





#### 2. PEDESTRIAN