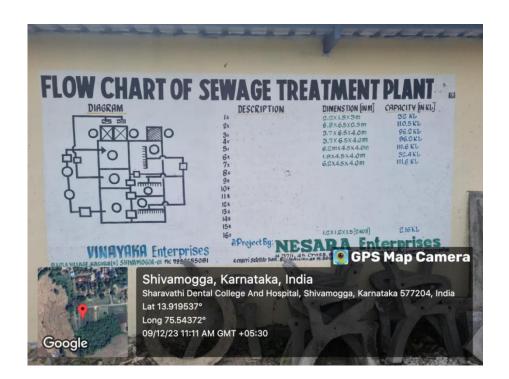

## **WASTE WATER RECYCLING**

#### 1. SEWAGE TREATMENT PLAN

2. SLUDGE DRYING BEDS

Principal
Sharavathi Dental College & Hospital
Shivamogga-577 205.