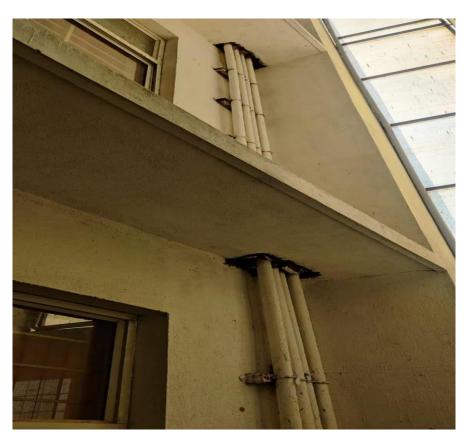

## **RAIN WATER HARVESTING**

#### 1. PHOTOGRAPH SHOWING RAIN WATER COLECTING TANK

2. RAIN WATER DISTRIBUTION TANK

### 3. PHOTOGRAPH SHOWING RAIN WATER HARVESTING

4. PHOTOGRAPHS SHOWING RAIN WATER TRANSFERRED TO MAIN DISTRIBUTION TANK THROUGH DISTRIBUTION PIPES