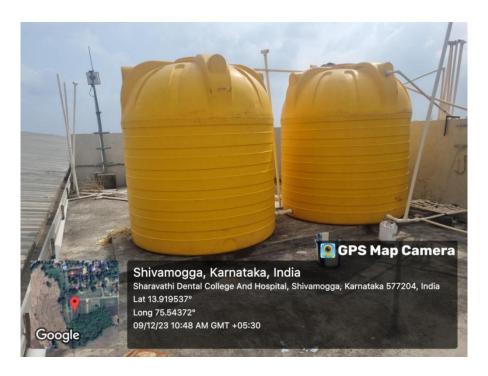

# 1. PHOTOGRAPH SHOWING CONSTRUCTED TANKS FOR RAIN WATER HARVESTING

2. PHOTOGRAPH SHOWING CONSTRUCTED TANKS AND BUNDS

3.PHOTOGRAPH SHOWING WATER DISTRIBUTION TANKS

OF DICATION

Alkola, T.H. Road, Shimoga - 577205 (Karnataka).
(Recognized by the Dental Council of India)
(Affiliated to Rajiv Gandhi University of Health Sciences, Bangalore, Karnataka)
NAAC ACCREDITED