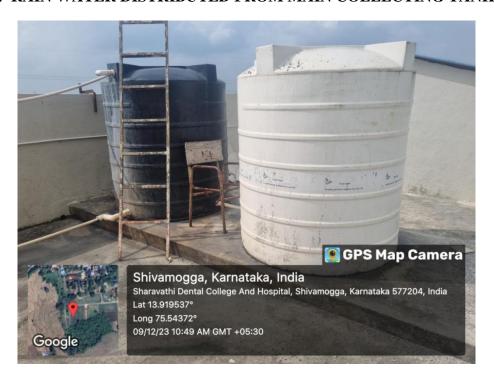

#### 1. PHOTOGRAPH SHOWING RAIN WATER COLECTING TANK

2. RAIN WATER DISTRIBUTION TANK

#### 5. RAIN WATER DISTRIBUTED FROM MAIN COLLECTING TANKS

6.PHOTOGRAPHS SHOWING MAIN TANKS ON COLLEGE TERRACE