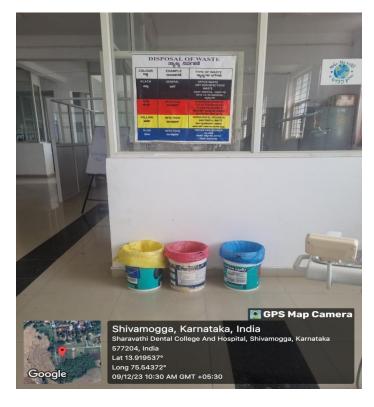

# 3. SIGN BOARD DISPLAYED AT DEPARTMENT OF CONSERVATIVE DENTISTRY AND ENDODONTICS

Alkola, T.H. Road, Shimoga - 577205 (Karnataka). (Recognized by the Dental Council of India) (Affiliated to Rajiv Gandhi University of Health Sciences, Bangalore, Karnataka) NAAC ACCREDITED