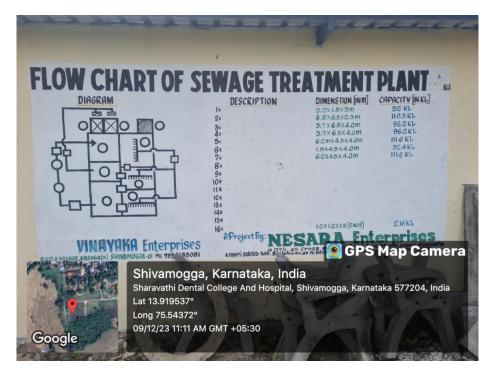

PITAL

Alkola, T.H. Road, Shimoga - 577205 (Karnataka). (Recognized by the Dental Council of India) (Affiliated to Rajiv Gandhi University of Health Sciences, Bangalore, Karnataka) NAAC ACCREDITED

## **BIOMEDICAL WASTE MANAGEMENT**



### 1. SIGN BOARD DISPLAYED AT DEPARTMENT OF PEDODONTICS



2. SIGN BOARD DISPLAYED AT DEPARTMENT OF PROSTHODONTICS



# 3. SIGN BOARD DISPLAYED AT DEPARTMENT OF CONSERVATIVE DENTISTRY AND ENDODONTICS





Alkola, T.H. Road, Shimoga - 577205 (Karnataka). (Recognized by the Dental Council of India) (Affiliated to Rajiv Gandhi University of Health Sciences, Bangalore, Karnataka) NAAC ACCREDITED

## LIQUID WASTE MANAGEMENT

**MAINTENANCE OF WATER BODIES AND DISTRIBUTION SYSTEM** 



**1. MAINTENANCE OF WATER BODIES AND DISTRIBUTION** 



2. SLUDGE DRYING BEDS



#### 3. FLOWCHART OF SEWAGE TREATMENT PLANT



4. WATER COLLECTING TANKS