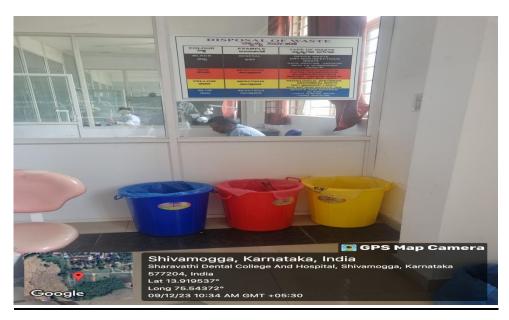

### 1. SIGN BOARD DISPLAYED AT DEPARTMENT OF PEDODONTICS

2. SIGN BOARD DISPLAYED AT DEPARTMENT OF PROSTHODONTICS