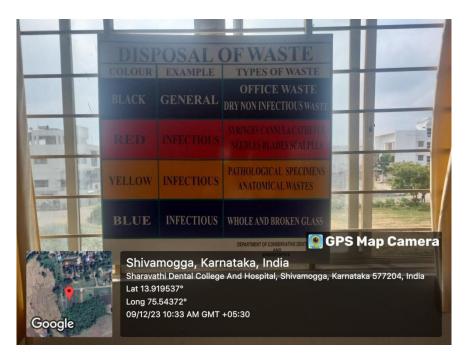

# 3. SIGN BOARD DISPLAYED AT DEPARTMENT OF CONSERVATIVE DENTISTRY AND ENDODONTICS

Alkola, T.H. Road, Shimoga - 577205 (Karnataka). (Recognized by the Dental Council of India) (Affiliated to Rajiv Gandhi University of Health Sciences, Bangalore, Karnataka) NAAC ACCREDITED