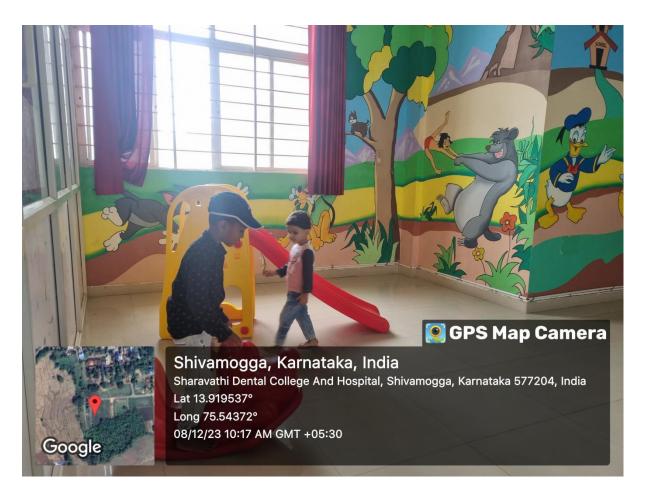

MERA AT COLLEGE PREMISES



Alkola, T.H. Road, Shimoga - 577205 (Karnataka). (Recognized by the Dental Council of India) (Affiliated to Rajiv Gandhi University of Health Sciences, Bangalore, Karnataka) NAAC ACCREDITED

### COUNSELLING



#### 2022-2023 BATCH

**MENTOR-MENTEE COUNSELLING** 



Alkola, T.H. Road, Shimoga - 577205 (Karnataka). (Recognized by the Dental Council of India) (Affiliated to Rajiv Gandhi University of Health Sciences, Bangalore, Karnataka) NAAC ACCREDITED

# **COMMON ROOMS**



#### **COMMON ROOM FOR GIRLS**



**COMMON ROOM FOR GIRLS** 



Alkola, T.H. Road, Shimoga - 577205 (Karnataka). (Recognized by the Dental Council of India) (Affiliated to Rajiv Gandhi University of Health Sciences, Bangalore, Karnataka) NAAC ACCREDITED

# DAY CARE CENTRE FOR YOUNG CHILDREN



DAY CARE CENTRE FOR YOUNG CHILDREN