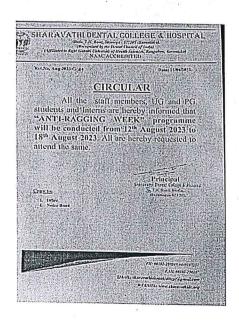

## Greetings

As per your letter No.: DCI/ARPM/ARC/ARM/Gen/167/2023-24/2023/3656, dated:29-08-2023, Anti-ragging day and week were observed from august 12 th to 18th 2023 at our institution. We are hereby furnishing anti ragging day and week celebration report for your purview.