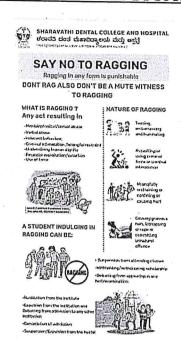

## Greetings

As per your letter No.: DCI/ARPM/ARC/ARM/Gen/167/2023-24/2023/3656, dated:29-08-2023, Anti-ragging day and week were observed from august 12 th to 18th 2023 at our institution. We are hereby furnishing anti ragging day and week celebration report for your purview.