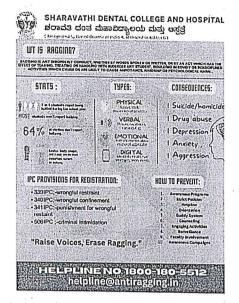

## Greetings

As per your letter No.: DCI/ARPM/ARC/ARM/Gen/167/2023-24/2023/3656, dated:29-08-2023, Anti-ragging day and week were observed from august 12 th to 18th 2023 at our institution. We are hereby furnishing anti ragging day and week celebration report for your purview.