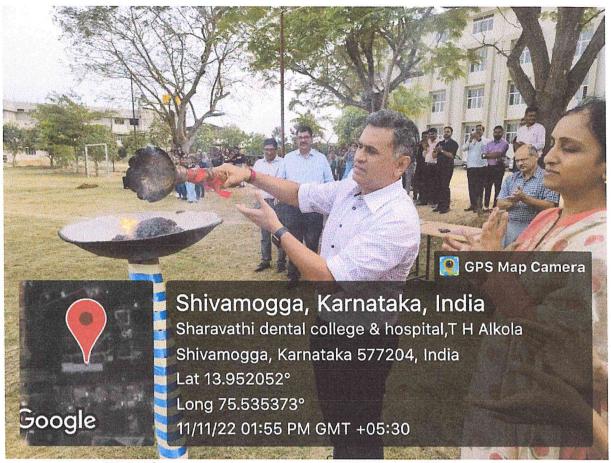

Alkola, T.H.Road, Shivamogga-577205 (Karnataka). Ph: 08182-250816, Fax: 08182-250167.

AFFILIATED TO RAJIV GANDHI UNIVERSITY OF HEALTH SCIENCES, BANGALORE, KARNATAKA.

Sharavthi dental college hosted annual cultural and sports fest <u>VARNAM 2022</u> from 11/11/22 to 19/11/22 to facilitate building of innate talent among students. Well planned and structured indoor and outdoor events included various sports, art and cultural competitions held in the campus participated by undergraduates, post graduates, teaching and non-teaching staffs of the institution.

Student march before inauguration of varnam

Event flame passing by principal symbolizing light of spirit

Poster inauguration by staff

Throw ball match played in flood light

**Running competition 200 mtrs** 