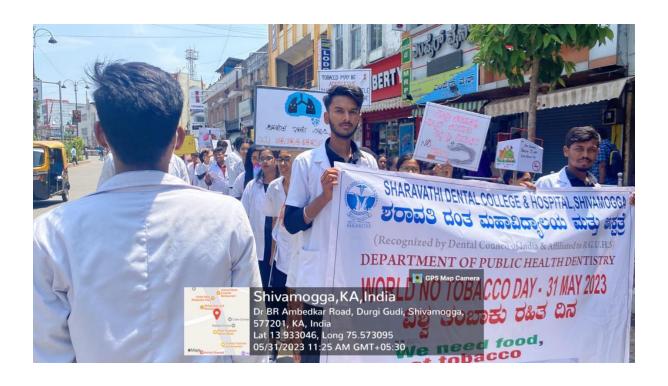

#### 31/05/2023

- Prayer Song.
- Lighting the lamp by the Hon principal Prof Dr. Samrat Hegde and the Vice Principal Dr. Shrinidhi MS and faculty from the Dept of Public Health Dentistry
- Speech on harmful effects of tobacco by Hon, Principal Dr. Samrat Hegde, Dr. Shrinidhi MS Vice Principal and Dr. Meghashyam Bhat HOD, Public Health Dentistry stressed on the theme for 2023.
- Harmful effects of Tobacco stressed by Intern Dr. Megha M in Kannada.
- Pledge against Tobacco use
- Prize and certificate distribution to the winners of the competitions by the Hon. Principal and Vice Principal.
- Flash Mob performed by students at the entrance.
- No tobacco Rally in Shimoga city (Gopi circle to City Centre Mall)
- Flash mob at the entrance of the Mall.
- Free Dental Check-up camp conducted at the Mall with the distribution of referral cards.