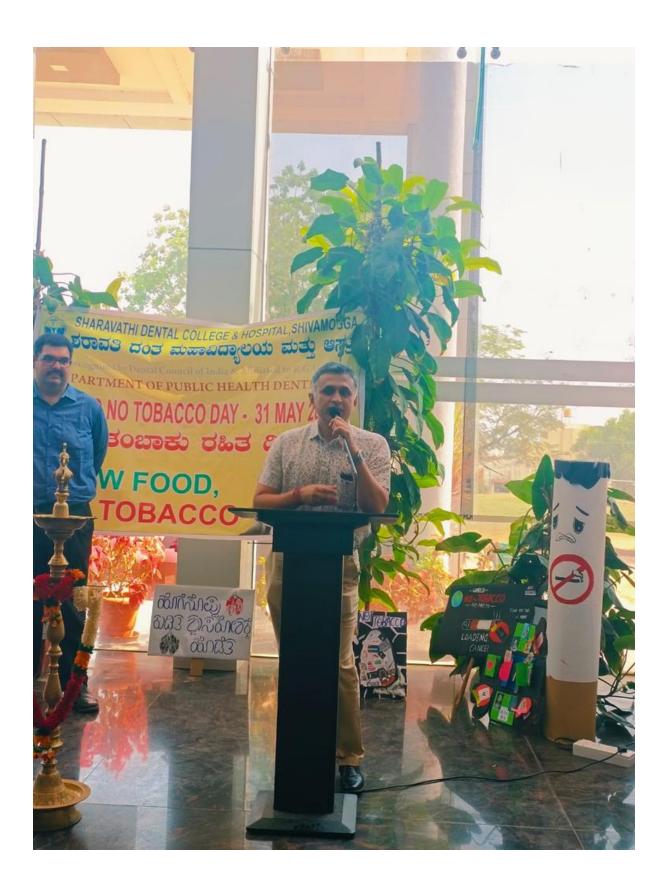

#### 31/05/2023

- Prayer Song.
- Lighting the lamp by the Hon principal Prof Dr. Samrat Hegde and the Vice Principal Dr. Shrinidhi MS and faculty from the Dept of Public Health Dentistry
- Speech on harmful effects of tobacco by Hon, Principal Dr. Samrat Hegde, Dr. Shrinidhi MS Vice Principal and Dr. Meghashyam Bhat HOD, Public Health Dentistry stressed on the theme for 2023.
- Harmful effects of Tobacco stressed by Intern Dr. Megha M in Kannada.
- Pledge against Tobacco use
- Prize and certificate distribution to the winners of the competitions by the Hon. Principal and Vice Principal.
- Flash Mob performed by students at the entrance.
- No tobacco Rally in Shimoga city (Gopi circle to City Centre Mall)
- Flash mob at the entrance of the Mall.
- Free Dental Check-up camp conducted at the Mall with the distribution of referral cards.