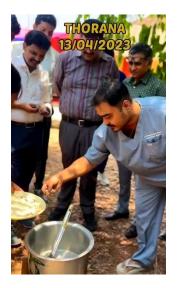

#### **Cultural integration celebrations Thorana-2k23- 13-4-2023**

Several events are organized and celebrated in Sharavathi dental college campus as a part of cultural integration, where in all the students along with educational experience learn sociocultural well-being. Students learn about different cultures during their educational journey that allows them to interact in a wider range of social groups and feel more confident in themselves as well as their interactions with others, building a positive outlook and understanding amongst their peer groups.

Thorana 2k23 was organized by team Spartans on the occasion of Ugadi celebration. Events like Kite flying, pot painting, payasa making etc. were organized. All students, teaching and non-teaching staff participated in the events.

Students and staff participated in Thorana 2k23 celebrations

Staff and students participating in events like pot painting, kite flying, payasa making etc.