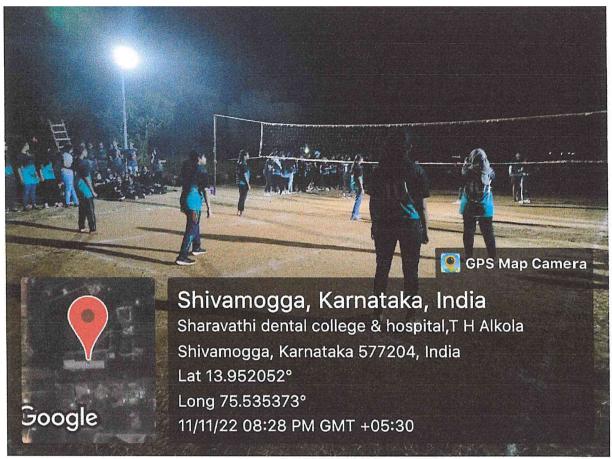

Alkola, T.H.Road, Shivamogga-577205 (Karnataka). Ph: 08182-250816, Fax: 08182-250167.

AFFILIATED TO RAJIV GANDHI UNIVERSITY OF HEALTH SCIENCES, BANGALORE, KARNATAKA.

Sharavthi dental college hosted annual cultural and sports fest <u>VARNAM 2022</u> from 11/11/22 to 19/11/22 to facilitate building of innate talent among students. Well planned and structured indoor and outdoor events included various sports, art and cultural competitions held in the campus participated by undergraduates, post graduates, teaching and non-teaching staffs of the institution.

Student march before inauguration of varnam

Event flame passing by principal symbolizing light of spirit

Poster inauguration by staff

Throw ball match played in flood light

**Running competition 200 mtrs** 