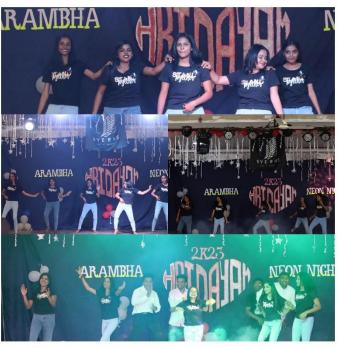

#### FRESHER'S DAY CELEBRATION ARAMBHAM 2K23

<u>- 25-2-2023</u>

On the occasion of fresher's day, the batch of 2022-2023 students were welcomed to the college by the senior students and teaching staff. The event was held on 25-2-2023 in SDCH auditorium, hosted by valiants and spartans batch. The program began with inauguration of Arambham -2k23, followed by cultural events by all the batches. Evening get-together was hosted by the same batches. All the teaching non-teaching staff were present.

#### HRIDAYAM 2023 20-2-2023 to 25-2-2023

On the occasion of Hridayam event, the batch of SPARTANS organized various cultural programs from 20-2-2023 and the event concluded on 25-2-2023 with inauguration of Arambham -2k23, followed by cultural events by all the batches. Evening get-together was hosted by the same batches. All the teaching non-teaching staff were present.