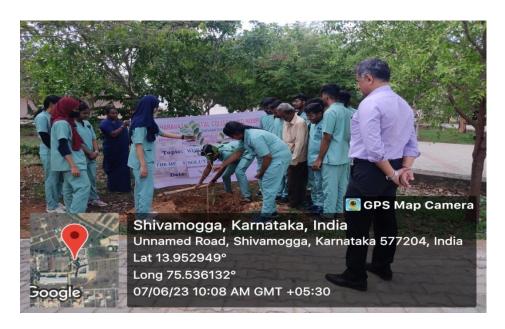

#### **WORLD ENVIRONMENT DAY 2023 CELEBRATION IN COLLEGE CAMPUS**

Dr.Samrat.M.R., Principal, Sharavathi Dental College & Hospital planting a sapling

Dr.Samrat.M.R., Principal addressing students about preserving our environment

#### & harmful effects of plastics

Dr.Srinidhi.M.S., Vice-Principal, Sharavathi Dental College & Hospital, Speaking about seed scattering

Planting of sapling by Faculty

Sapling Plantation by students

N/MODIO