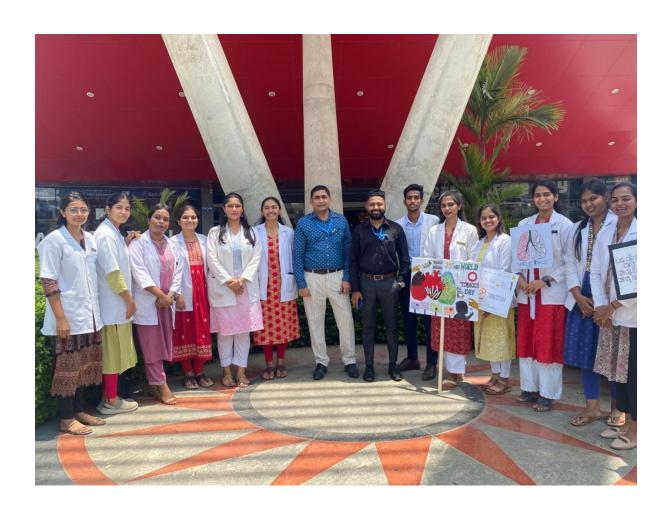

### WORLD NO TOBACCO DAY 31<sup>ST</sup> MAY 2023 REPORT

The World No Tobacco Day 2023 was celebrated by the Sharavathi Dental College and Hospital Shimoga and organized by the Department of Public Health Dentistry. With the theme "Grow Food Not Tobacco"

#### 31/05/2023

- Prayer Song.
- Lighting the lamp by the Hon principal Prof Dr. Samrat Hegde and the Vice Principal Dr. Shrinidhi MS and faculty from the Dept of Public Health Dentistry
- Speech on harmful effects of tobacco by Hon, Principal Dr. Samrat Hegde, Dr. Shrinidhi MS Vice Principal and Dr. Meghashyam Bhat HOD, Public Health Dentistry stressed on the theme for 2023.
- Harmful effects of Tobacco stressed by Intern Dr. Megha M in Kannada.
- Pledge against Tobacco use
- Prize and certificate distribution to the winners of the competitions by the Hon. Principal and Vice Principal.
- Flash Mob performed by students at the entrance.
- No tobacco Rally in Shimoga city (Gopi circle to City Centre Mall)
- Flash mob at the entrance of the Mall.
- Free Dental Check-up camp conducted at the Mall with the distribution of referral cards.