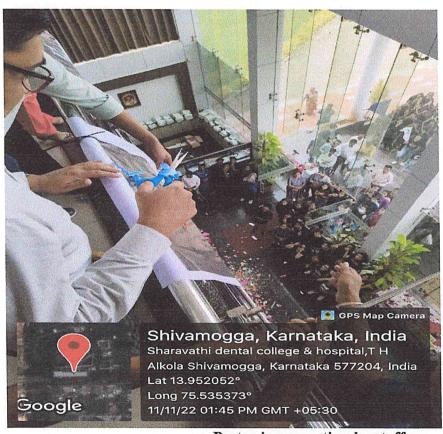

Alkola, T.H.Road, Shivamogga-577205 (Karnataka). Ph: 08182-250816, Fax: 08182-250167.

AFFILIATED TO RAJIV GANDHI UNIVERSITY OF HEALTH SCIENCES, BANGALORE, KARNATAKA.

Sharavthi dental college hosted annual cultural and sports fest <u>VARNAM 2022</u> from 11/11/22 to 19/11/22 to facilitate building of innate talent among students. Well planned and structured indoor and outdoor events included various sports, art and cultural competitions held in the campus participated by undergraduates, post graduates, teaching and non-teaching staffs of the institution.

Student march before inauguration of varnam

Event flame passing by principal symbolizing light of spirit

Poster inauguration by staff

Throw ball match played in flood light

**Running competition 200 mtrs** 