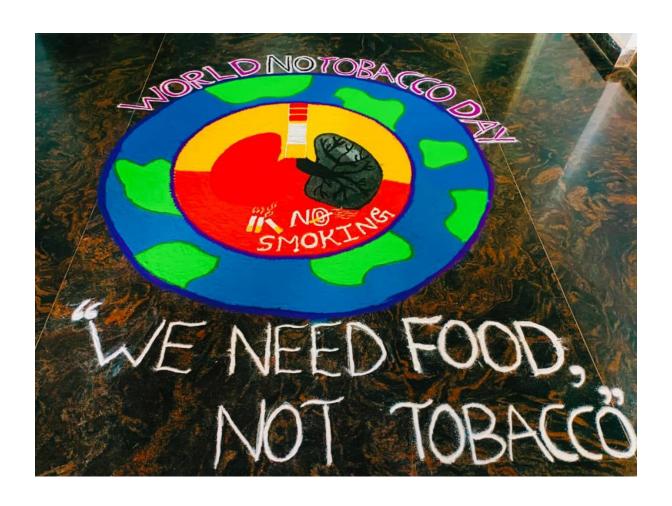

### WORLD NO TOBACCO DAY 31<sup>ST</sup> MAY 2023 REPORT

The World No Tobacco Day 2023 was celebrated by the Sharavathi Dental College and Hospital Shimoga and organized by the Department of Public Health Dentistry. With the theme "Grow Food Not Tobacco"

#### 31/05/2023

- Prayer Song.
- Lighting the lamp by the Hon principal Prof Dr. Samrat Hegde and the Vice Principal Dr. Shrinidhi MS and faculty from the Dept of Public Health Dentistry
- Speech on harmful effects of tobacco by Hon, Principal Dr. Samrat Hegde, Dr. Shrinidhi MS Vice Principal and Dr. Meghashyam Bhat HOD, Public Health Dentistry stressed on the theme for 2023.
- Harmful effects of Tobacco stressed by Intern Dr. Megha M in Kannada.
- Pledge against Tobacco use
- Prize and certificate distribution to the winners of the competitions by the Hon. Principal and Vice Principal.
- Flash Mob performed by students at the entrance.
- No tobacco Rally in Shimoga city (Gopi circle to City Centre Mall)
- Flash mob at the entrance of the Mall.
- Free Dental Check-up camp conducted at the Mall with the distribution of referral cards.