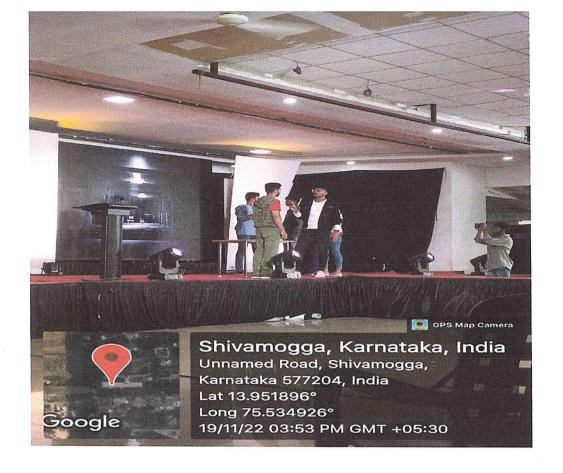

#### FRESHER'S DAY CELEBRATION ARAMBHAM 2K23

<u>- 25-2-2023</u>

On the occasion of fresher's day, the batch of 2022-2023 students were welcomed to the college by the senior students and teaching staff. The event was held on 25-2-2023 in SDCH auditorium, hosted by valiants and spartans batch. The program began with inauguration of Arambham -2k23, followed by cultural events by all the batches. Evening get-together was hosted by the same batches. All the teaching non-teaching staff were present.

#### HRIDAYAM 2023 20-2-2023 to 25-2-2023

On the occasion of Hridayam event, the batch of SPARTANS organized various cultural programs from 20-2-2023 and the event concluded on 25-2-2023 with inauguration of Arambham -2k23, followed by cultural events by all the batches. Evening get-together was hosted by the same batches. All the teaching non-teaching staff were present.