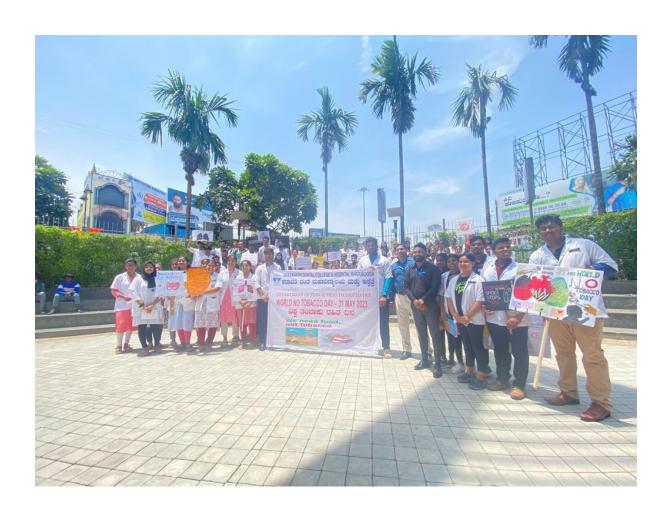

#### 31/05/2023

- Prayer Song.
- Lighting the lamp by the Hon principal Prof Dr. Samrat Hegde and the Vice Principal Dr. Shrinidhi MS and faculty from the Dept of Public Health Dentistry
- Speech on harmful effects of tobacco by Hon, Principal Dr. Samrat Hegde, Dr. Shrinidhi MS Vice Principal and Dr. Meghashyam Bhat HOD, Public Health Dentistry stressed on the theme for 2023.
- Harmful effects of Tobacco stressed by Intern Dr. Megha M in Kannada.
- Pledge against Tobacco use
- Prize and certificate distribution to the winners of the competitions by the Hon. Principal and Vice Principal.
- Flash Mob performed by students at the entrance.
- No tobacco Rally in Shimoga city (Gopi circle to City Centre Mall)
- Flash mob at the entrance of the Mall.
- Free Dental Check-up camp conducted at the Mall with the distribution of referral cards.