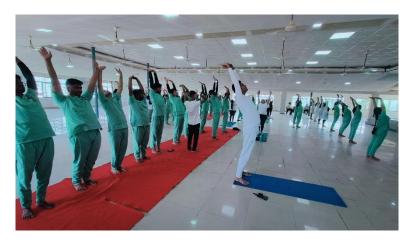

#### **INTERNATIONAL YOGA DAY CELEBRATION 22-6-2023**

International yoga day was celebrated on 22-6-2023 in the auditorium of Sharavathi Dental College and Hospital. The event began with lighting the lamp by Principal, Dr Samrat M.R., Vice principal, Dr Shrinidhi M.S., and Yoga Mentor Dr Kala S. Bhushan, who graced the occasion and mentored yoga session for the day. All the teaching staff, non-teaching staff and students participated actively.

Inauguration and Talk from Mentor- Dr Kala S. Bhushan

Students' participating in Meditation and Yoga practice session

Participation of Teaching and Non-teaching staff in the second session