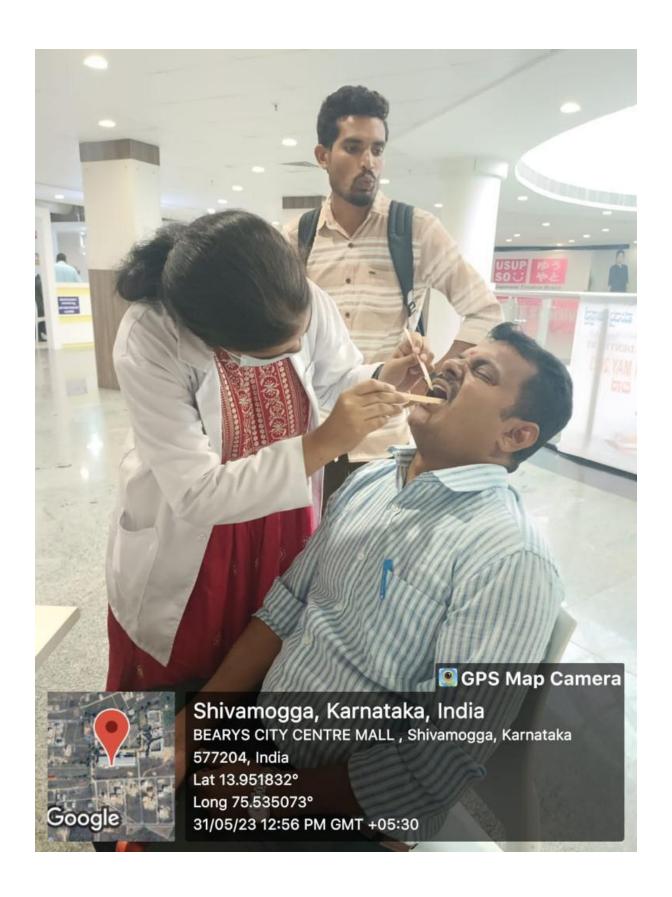

#### 31/05/2023

- Prayer Song.
- Lighting the lamp by the Hon principal Prof Dr. Samrat Hegde and the Vice Principal Dr. Shrinidhi MS and faculty from the Dept of Public Health Dentistry
- Speech on harmful effects of tobacco by Hon, Principal Dr. Samrat Hegde, Dr. Shrinidhi MS Vice Principal and Dr. Meghashyam Bhat HOD, Public Health Dentistry stressed on the theme for 2023.
- Harmful effects of Tobacco stressed by Intern Dr. Megha M in Kannada.
- Pledge against Tobacco use
- Prize and certificate distribution to the winners of the competitions by the Hon. Principal and Vice Principal.
- Flash Mob performed by students at the entrance.
- No tobacco Rally in Shimoga city (Gopi circle to City Centre Mall)
- Flash mob at the entrance of the Mall.
- Free Dental Check-up camp conducted at the Mall with the distribution of referral cards.