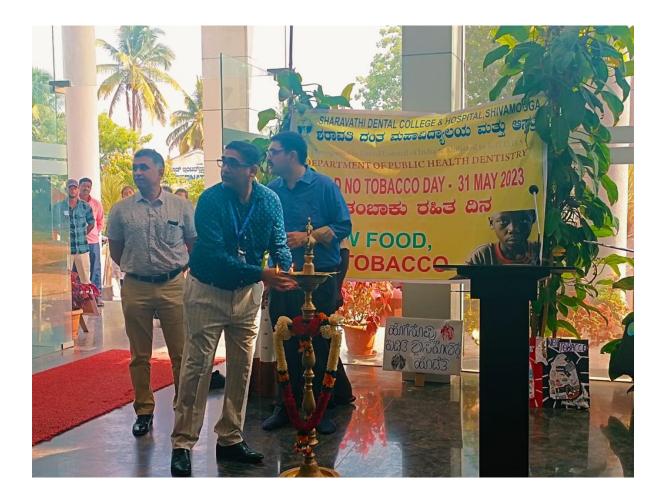

### WORLD NO TOBACCO DAY 31<sup>ST</sup> MAY 2023 REPORT

The World No Tobacco Day 2023 was celebrated by the Sharavathi Dental College and Hospital Shimoga and organized by the Department of Public Health Dentistry. With the theme "Grow Food Not Tobacco"

#### 31/05/2023

- Prayer Song.
- Lighting the lamp by the Hon principal Prof Dr. Samrat Hegde and the Vice Principal Dr. Shrinidhi MS and faculty from the Dept of Public Health Dentistry
- Speech on harmful effects of tobacco by Hon, Principal Dr. Samrat Hegde, Dr. Shrinidhi MS Vice Principal and Dr. Meghashyam Bhat HOD, Public Health Dentistry stressed on the theme for 2023.
- Harmful effects of Tobacco stressed by Intern Dr. Megha M in Kannada.
- Pledge against Tobacco use
- Prize and certificate distribution to the winners of the competitions by the Hon. Principal and Vice Principal.
- Flash Mob performed by students at the entrance.
- No tobacco Rally in Shimoga city (Gopi circle to City Centre Mall)
- Flash mob at the entrance of the Mall.
- Free Dental Check-up camp conducted at the Mall with the distribution of referral cards.