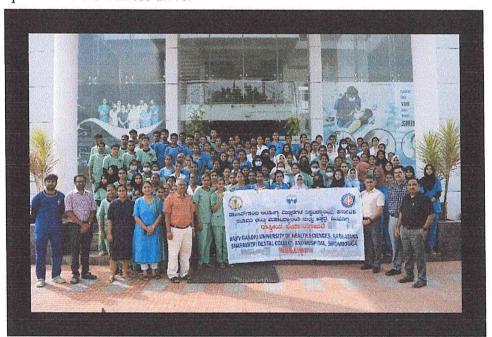

#### Swachh Bharath Abhiyan -2022

Swachh Bharath Abhiyan was conducted in Sharavathi Dental College Campus by the NSS unit Sharavathi Dental College and Hospital, Shivamogga on 18/10/2022. The principal of the college Dr Samrat MR (Professor and Head, Department of Conservative and Endodontics), vice principal Dr Shrinidhi MS(Professor and Head, Department of Periodontology) along with the other faculty members ,nonteaching and students actively took part in the cleanliness drive.