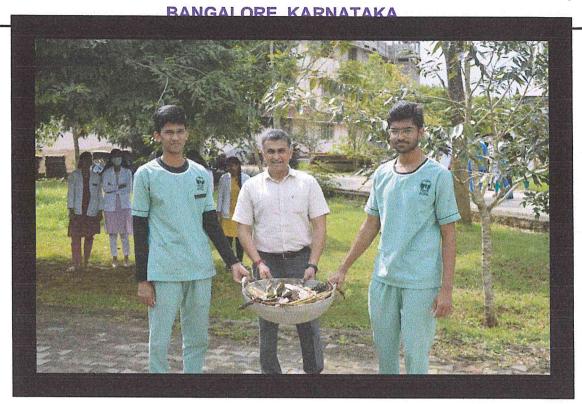

Staff and students along with principal and vice-principal of Sharavathi Dental College and Hospital actively taking part in the cleanliness drive

Dr Samrat M.R., Principal, cleaning the college premises and setting an example to the younger generation to keep the campus clean

Staff of Sharavathi Dental College and Hospital taking part in Swachh Bharat Abhyan

Alkola, T.H. Road, Shimoga - 577205 (Karnataka).
(Recognized by the Dental Council of India)
(Affiliated to Rajiv Gandhi University of Health Sciences, Bangalore, Karnataka)
NAAC ACCREDITED