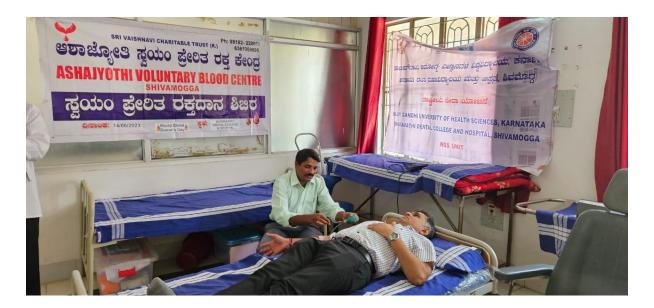

#### **BLOOD DONATION 2022-2023**

On World Blood donor's day, Blood donation drive was held in Sharavathi dental college and hospital on 14.6.2023 under NSS and YRC unit, SDCH in collaboration with Ashajyothi voluntary blood center. All the teaching, non-teaching staff and students actively participated in this noble cause.

Dr Samrat M.R., Principal, Sharavathi Dental College and Hospital, Shivamogga, donating blood and setting an example to the younger generation.

Students of Sharavathi Dental College participating in the blood donation camp organized by NSS unit of Sharavathi Dental College and Hospital in collaboration with Ashajyothi voluntary blood center

Dr Darshan, Senior lecturer, Department of Oral and Maxillofacial surgery donating blood on occasion of World Blood Donor's Day

Alkola, T.H. Road, Shimoga - 577205 (Karnataka).
(Recognized by the Dental Council of India)
(Affiliated to Rajiv Gandhi University of Health Sciences, Bangalore, Karnataka)
NAAC ACCREDITED