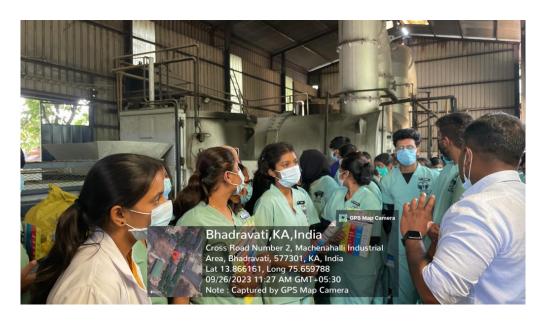

#### FIELD VISIT TO BIOMEDICAL WASTE MANAGEMENT 2023

A field visit to Shushrutha Biomedical Waste Centre was organised by Sharavathi Dental College and Hospital on 26/09/2023 for the students. Biomedical wastes are defined as waste that is generated during the diagnosis, treatment or immunization of human beings or animals, or in research activities. Mr Arun, the manager took the students and staff around the plant and explained the different waste disposal method used at Shushrutha Biomedical Waste Centre. He educated the students regarding the generation, accumulation, handling, storage, treatment, and disposal of biomedical waste. He told the importance of a safe and sustainable management of biomedical waste and how it is a social and legal responsibility of all people supporting and financing health-care activities.

Students and staff of Sharavathi Dental College visited this centre.

Mr Arun, manager of Shushrutha Biomedical Waste Management educating the students about the procedure of disposing the biomedical waste safely

Mr Arun, showing different machines like incineration unit and autoclave to the students

A pamphlet was given to all the staff and students about the colour coding of waste disposal

Interns and Staff along with the manager of Shushrutha Biomedical Waste Centre

Dr Shrinidhi Bhat, Dr Bharathi and Dr Akshata, Faculties of Sharavathi Dental College and Hospital, Mr Anis, H. R. Manager, Sharavathi Dental College and Hospital along with students visited Shushrutha Biomedical Waste, Machenahalli, Shivamogga