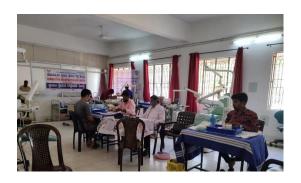

#### **BLOOD DONATION 2022-2023**

On World Blood donor's day, Blood donation drive was held in Sharavathi dental college and hospital on 14.6.2023 under NSS and YRC unit, SDCH in collaboration with Ashajyothi voluntary blood center. All the teaching, non-teaching staff and students actively participated in this noble cause.

Dr Samrat M.R., Principal, Sharavathi Dental College and Hospital, Shivamogga, donating blood and setting an example to the younger generation.

Students of Sharavathi Dental College participating in the blood donation camp organized by NSS unit of Sharavathi Dental College and Hospital in collaboration with Ashajyothi voluntary blood center