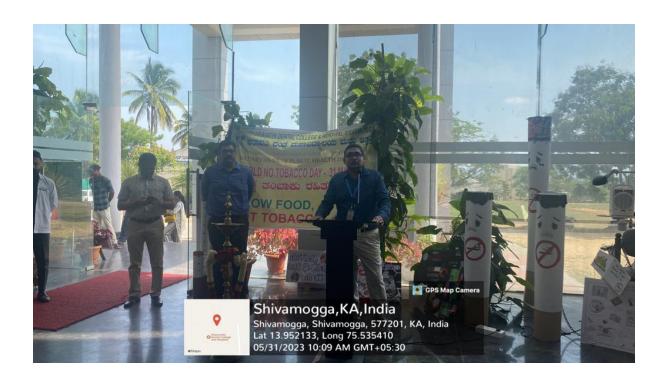

### WORLD NO TOBACCO DAY 31<sup>ST</sup> MAY 2023 REPORT

The World No Tobacco Day 2023 was celebrated by the Sharavathi Dental College and Hospital Shimoga and organized by the Department of Public Health Dentistry. With the theme "Grow Food Not Tobacco"

#### 31/05/2023

- Prayer Song.
- Lighting the lamp by the Hon principal Prof Dr. Samrat Hegde and the Vice Principal Dr. Shrinidhi MS and faculty from the Dept of Public Health Dentistry
- Speech on harmful effects of tobacco by Hon, Principal Dr. Samrat Hegde, Dr. Shrinidhi MS Vice Principal and Dr. Meghashyam Bhat HOD, Public Health Dentistry stressed on the theme for 2023.
- Harmful effects of Tobacco stressed by Intern Dr. Megha M in Kannada.
- Pledge against Tobacco use
- Prize and certificate distribution to the winners of the competitions by the Hon. Principal and Vice Principal.
- Flash Mob performed by students at the entrance.
- No tobacco Rally in Shimoga city (Gopi circle to City Centre Mall)
- Flash mob at the entrance of the Mall.
- Free Dental Check-up camp conducted at the Mall with the distribution of referral cards.