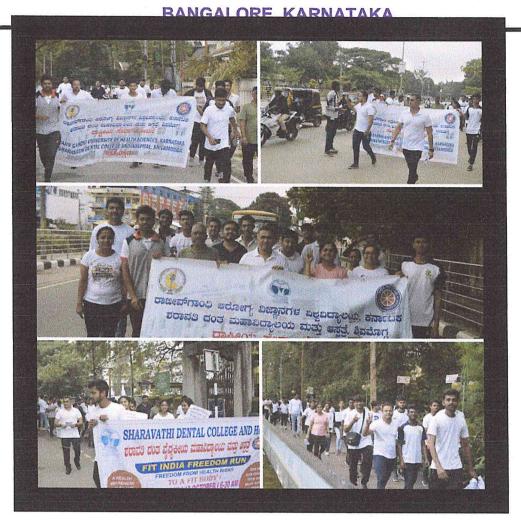

### Fit India Freedom Run-2022

Fit India Freedom Run-2022 was conducted on 19.10.2022 by Sharavathi dental college and hospital, NSS unit Shivamogga. The plog run began from Shivappa Nayak Fort, Shivamogga and ended at Gandhi Park, Shivamogga. Principal, Dr Samrat M R, teaching, non teaching faculty along with students participated in this 3km Fit India run. Importance of exercise in maintaining general health and awareness about cleanliness was given to the population by all the participants.