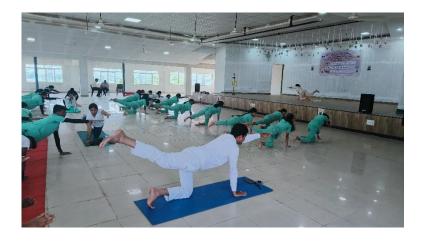

#### **INTERNATIONAL YOGA DAY CELEBRATION 22-6-2023**

International yoga day was celebrated on 22-6-2023 in the auditorium of Sharavathi Dental College and Hospital. The event began with lighting the lamp by Principal, Dr Samrat M.R., Vice principal, Dr Shrinidhi M.S., and Yoga Mentor Dr Kala S. Bhushan, who graced the occasion and mentored yoga session for the day. All the teaching staff, non-teaching staff and students participated actively.

Inauguration and Talk from Mentor- Dr Kala S. Bhushan

Students' participating in Meditation and Yoga practice session

Participation of Teaching and Non-teaching staff in the second session