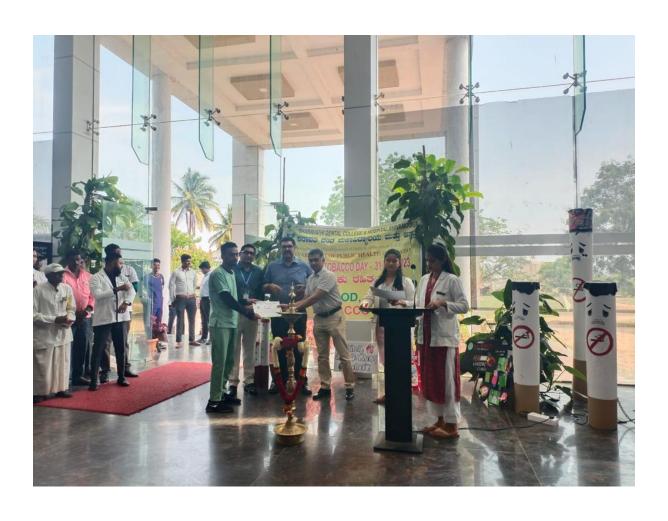

#### 31/05/2023

- Prayer Song.
- Lighting the lamp by the Hon principal Prof Dr. Samrat Hegde and the Vice Principal Dr. Shrinidhi MS and faculty from the Dept of Public Health Dentistry
- Speech on harmful effects of tobacco by Hon, Principal Dr. Samrat Hegde, Dr. Shrinidhi MS Vice Principal and Dr. Meghashyam Bhat HOD, Public Health Dentistry stressed on the theme for 2023.
- Harmful effects of Tobacco stressed by Intern Dr. Megha M in Kannada.
- Pledge against Tobacco use
- Prize and certificate distribution to the winners of the competitions by the Hon. Principal and Vice Principal.
- Flash Mob performed by students at the entrance.
- No tobacco Rally in Shimoga city (Gopi circle to City Centre Mall)
- Flash mob at the entrance of the Mall.
- Free Dental Check-up camp conducted at the Mall with the distribution of referral cards.