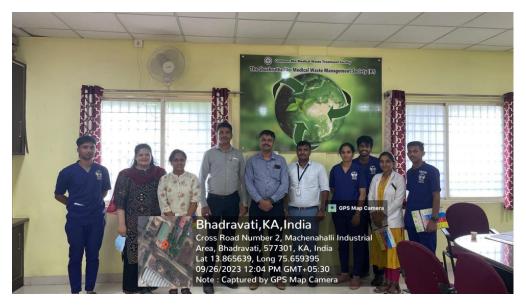

#### FIELD VISIT TO BIOMEDICAL WASTE MANAGEMENT 2023

A field visit to Shushrutha Biomedical Waste Centre was organised by Sharavathi Dental College and Hospital on 26/09/2023 for the students. Biomedical wastes are defined as waste that is generated during the diagnosis, treatment or immunization of human beings or animals, or in research activities. Mr Arun, the manager took the students and staff around the plant and explained the different waste disposal method used at Shushrutha Biomedical Waste Centre. He educated the students regarding the generation, accumulation, handling, storage, treatment, and disposal of biomedical waste. He told the importance of a safe and sustainable management of biomedical waste and how it is a social and legal responsibility of all people supporting and financing health-care activities.

Dr Shrinidhi Bhat, Dr Bharathi and Dr Akshata, Faculties of Sharavathi Dental College and Hospital, Mr Anis, H. R. Manager, Sharavathi Dental College and Hospital along with students visited Shushrutha Biomedical Waste, Machenahalli, Shivamogga