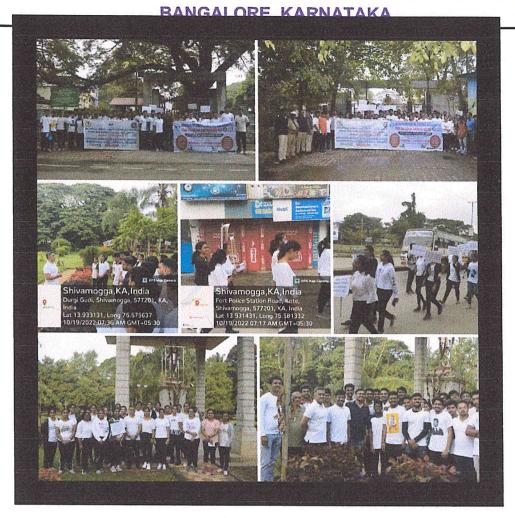

### Fit India Freedom Run-2022

Fit India Freedom Run-2022 was conducted on 19.10.2022 by Sharavathi dental college and hospital, NSS unit Shivamogga. The plog run began from Shivappa Nayak Fort, Shivamogga and ended at Gandhi Park, Shivamogga. Principal, Dr Samrat M R, teaching, non teaching faculty along with students participated in this 3km Fit India run. Importance of exercise in maintaining general health and awareness about cleanliness was given to the population by all the participants.