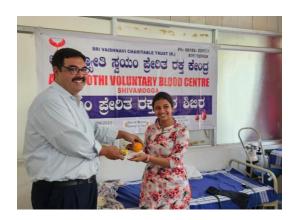

#### **BLOOD DONATION 2022-2023**

On World Blood donor's day, Blood donation drive was held in Sharavathi dental college and hospital on 14.6.2023 under NSS and YRC unit, SDCH in collaboration with Ashajyothi voluntary blood center. All the teaching, non-teaching staff and students actively participated in this noble cause.

Dr Samrat M.R., Principal, Sharavathi Dental College and Hospital, Shivamogga, donating blood and setting an example to the younger generation.

Students of Sharavathi Dental College participating in the blood donation camp organized by NSS unit of Sharavathi Dental College and Hospital in collaboration with Ashajyothi voluntary blood center

Dr Darshan, Senior lecturer, Department of Oral and Maxillofacial surgery donating blood on occasion of World Blood Donor's Day

Alkola, T.H. Road, Shimoga - 577205 (Karnataka).
(Recognized by the Dental Council of India)
(Affiliated to Rajiv Gandhi University of Health Sciences, Bangalore, Karnataka)
NAAC ACCREDITED