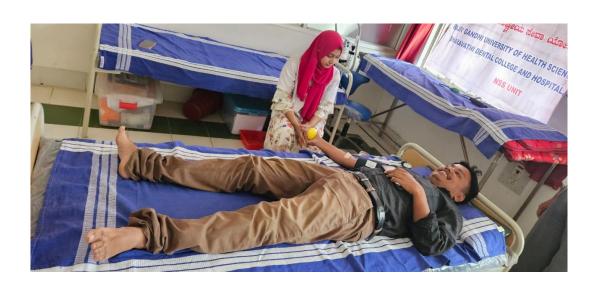

#### **BLOOD DONATION 2022-2023**

On World Blood donor's day, Blood donation drive was held in Sharavathi dental college and hospital on 14.6.2023 under NSS and YRC unit, SDCH in collaboration with Ashajyothi voluntary blood center. All the teaching, non-teaching staff and students actively participated in this noble cause.

Dr Samrat M.R., Principal, Sharavathi Dental College and Hospital, Shivamogga, donating blood and setting an example to the younger generation.

Students of Sharavathi Dental College participating in the blood donation camp organized by NSS unit of Sharavathi Dental College and Hospital in collaboration with Ashajyothi voluntary blood center

Dr Darshan, Senior lecturer, Department of Oral and Maxillofacial surgery donating blood on occasion of World Blood Donor's Day

Alkola, T.H. Road, Shimoga - 577205 (Karnataka).
(Recognized by the Dental Council of India)
(Affiliated to Rajiv Gandhi University of Health Sciences, Bangalore, Karnataka)
NAAC ACCREDITED