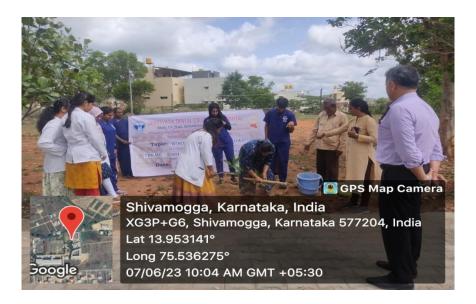

#### **WORLD ENVIRONMENT DAY 2023 CELEBRATION IN COLLEGE CAMPUS**

Dr.Samrat.M.R., Principal, Sharavathi Dental College & Hospital planting a sapling

Dr.Samrat.M.R., Principal addressing students about preserving our environment

#### & harmful effects of plastics

Dr.Srinidhi.M.S., Vice-Principal, Sharavathi Dental College & Hospital, Speaking about seed scattering

Planting of sapling by Faculty

Sapling Plantation by students

N/MODIO