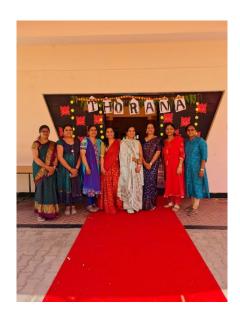

#### **Cultural integration celebrations Thorana-2k23- 13-4-2023**

Several events are organized and celebrated in Sharavathi dental college campus as a part of cultural integration, where in all the students along with educational experience learn sociocultural well-being. Students learn about different cultures during their educational journey that allows them to interact in a wider range of social groups and feel more confident in themselves as well as their interactions with others, building a positive outlook and understanding amongst their peer groups.

Thorana 2k23 was organized by team Spartans on the occasion of Ugadi celebration. Events like Kite flying, pot painting, payasa making etc. were organized. All students, teaching and non-teaching staff participated in the events.

Students and staff participated in Thorana 2k23 celebrations

Staff and students participating in events like pot painting, kite flying, payasa making etc.