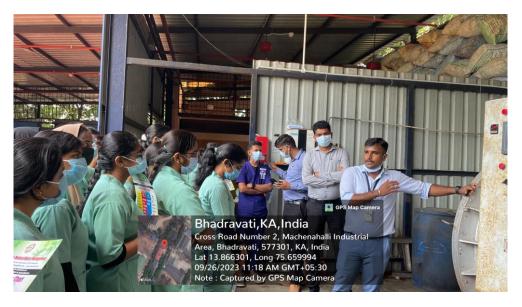

#### FIELD VISIT TO BIOMEDICAL WASTE MANAGEMENT 2023

A field visit to Shushrutha Biomedical Waste Centre was organised by Sharavathi Dental College and Hospital on 26/09/2023 for the students. Biomedical wastes are defined as waste that is generated during the diagnosis, treatment or immunization of human beings or animals, or in research activities. Mr Arun, the manager took the students and staff around the plant and explained the different waste disposal method used at Shushrutha Biomedical Waste Centre. He educated the students regarding the generation, accumulation, handling, storage, treatment, and disposal of biomedical waste. He told the importance of a safe and sustainable management of biomedical waste and how it is a social and legal responsibility of all people supporting and financing health-care activities.

Students and staff of Sharavathi Dental College visited this centre.

Mr Arun, manager of Shushrutha Biomedical Waste Management educating the students about the procedure of disposing the biomedical waste safely

Mr Arun, showing different machines like incineration unit and autoclave to the students

A pamphlet was given to all the staff and students about the colour coding of waste disposal

Interns and Staff along with the manager of Shushrutha Biomedical Waste Centre

Dr Shrinidhi Bhat, Dr Bharathi and Dr Akshata, Faculties of Sharavathi Dental College and Hospital, Mr Anis, H. R. Manager, Sharavathi Dental College and Hospital along with students visited Shushrutha Biomedical Waste, Machenahalli, Shivamogga