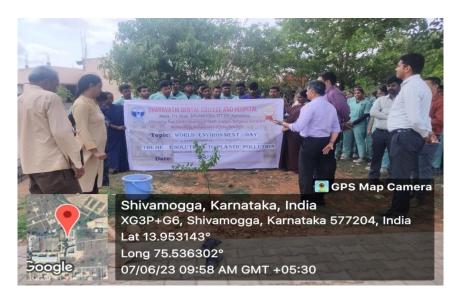

#### **WORLD ENVIRONMENT DAY 2023 CELEBRATION IN COLLEGE CAMPUS**

Dr.Samrat.M.R., Principal, Sharavathi Dental College & Hospital planting a sapling

Dr.Samrat.M.R., Principal addressing students about preserving our environment

#### & harmful effects of plastics

Dr.Srinidhi.M.S., Vice-Principal, Sharavathi Dental College & Hospital, Speaking about seed scattering

Planting of sapling by Faculty

Sapling Plantation by students

N/MODIO