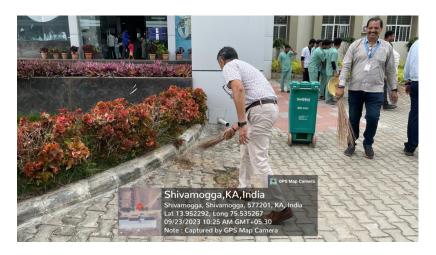

#### **SWACHH BHARATH ABHIYAN -2023**

Swachh Bharath Abhiyan was conducted at Sharavathi Dental College Campus by the NSS unit of Sharavathi Dental College and Hospital, Shivamogga on 23/09/2023. The principal of the college, Dr Samrat M.R. (Professor and Head, Department of Conservative and Endodontics), vice principal Dr Shrinidhi M.S. (Professor and Head, Department of Periodontology) along with the other faculty members, nonteaching staff and students actively took part in the cleanliness drive.

Staff and students along with principal and vice-principal of Sharavathi Dental College and Hospital actively taking part in the cleanliness drive

Dr Samrat M.R., Principal, cleaning the college premises and setting an example to the younger generation to keep the campus clean