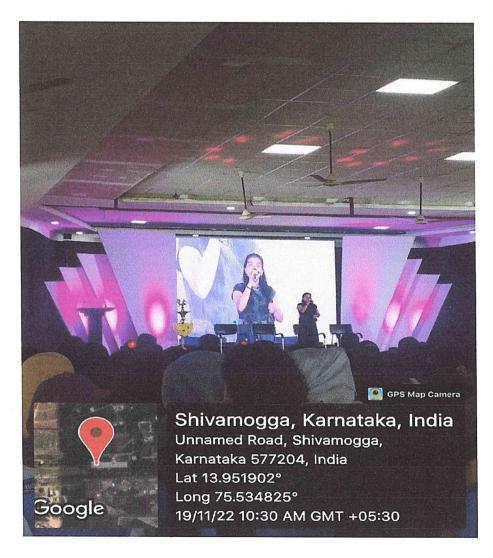

#### HRIDAYAM 2023 20-2-2023 to 25-2-2023

On the occasion of Hridayam event, the batch of SPARTANS organized various cultural programs from 20-2-2023 and the event concluded on 25-2-2023 with inauguration of Arambham -2k23, followed by cultural events by all the batches. Evening get-together was hosted by the same batches. All the teaching non-teaching staff were present.

#### FRESHER'S DAY CELEBRATION ARAMBHAM 2K23

<u>- 25-2-2023</u>

On the occasion of fresher's day, the batch of 2022-2023 students were welcomed to the college by the senior students and teaching staff. The event was held on 25-2-2023 in SDCH auditorium, hosted by valiants and spartans batch. The program began with inauguration of Arambham -2k23, followed by cultural events by all the batches. Evening get-together was hosted by the same batches. All the teaching non-teaching staff were present.