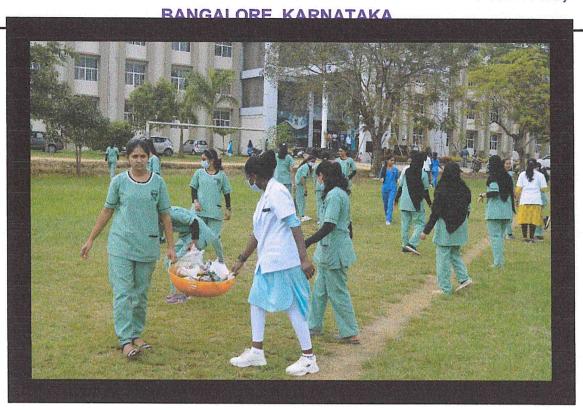

#### **SWACHH BHARATH ABHIYAN -2023**

Swachh Bharath Abhiyan was conducted at Sharavathi Dental College Campus by the NSS unit of Sharavathi Dental College and Hospital, Shivamogga on 23/09/2023. The principal of the college, Dr Samrat M.R. (Professor and Head, Department of Conservative and Endodontics), vice principal Dr Shrinidhi M.S. (Professor and Head, Department of Periodontology) along with the other faculty members, nonteaching staff and students actively took part in the cleanliness drive.

Staff and students along with principal and vice-principal of Sharavathi Dental College and Hospital actively taking part in the cleanliness drive

Dr Samrat M.R., Principal, cleaning the college premises and setting an example to the younger generation to keep the campus clean