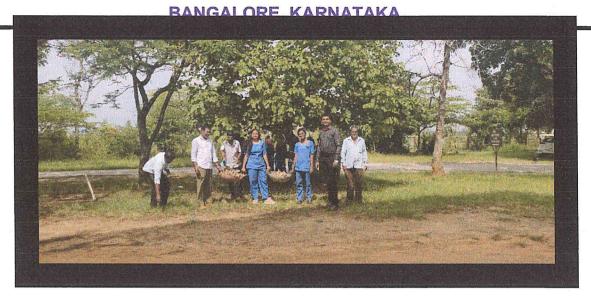

#### **SWACHH BHARATH ABHIYAN -2023**

Swachh Bharath Abhiyan was conducted at Sharavathi Dental College Campus by the NSS unit of Sharavathi Dental College and Hospital, Shivamogga on 23/09/2023. The principal of the college, Dr Samrat M.R. (Professor and Head, Department of Conservative and Endodontics), vice principal Dr Shrinidhi M.S. (Professor and Head, Department of Periodontology) along with the other faculty members, nonteaching staff and students actively took part in the cleanliness drive.

Staff and students along with principal and vice-principal of Sharavathi Dental College and Hospital actively taking part in the cleanliness drive

Dr Samrat M.R., Principal, cleaning the college premises and setting an example to the younger generation to keep the campus clean