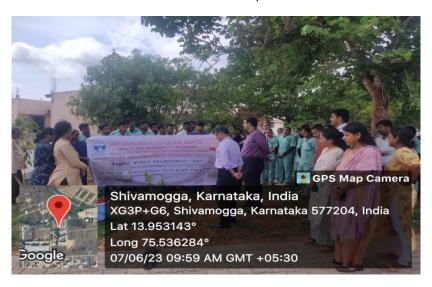

#### **WORLD ENVIRONMENT DAY 2023 CELEBRATION IN COLLEGE CAMPUS**

Dr.Samrat.M.R., Principal, Sharavathi Dental College & Hospital planting a sapling

Dr.Samrat.M.R., Principal addressing students about preserving our environment

#### & harmful effects of plastics

Dr.Srinidhi.M.S., Vice-Principal, Sharavathi Dental College & Hospital, Speaking about seed scattering

Planting of sapling by Faculty

Sapling Plantation by students

N/MODIO