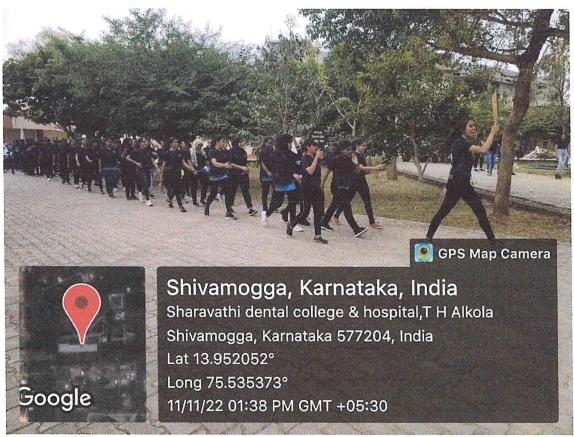

Alkola, T.H.Road, Shivamogga-577205 (Karnataka). Ph: 08182-250816, Fax: 08182-250167.

AFFILIATED TO RAJIV GANDHI UNIVERSITY OF HEALTH SCIENCES, BANGALORE, KARNATAKA.

Sharavthi dental college hosted annual cultural and sports fest <u>VARNAM 2022</u> from 11/11/22 to 19/11/22 to facilitate building of innate talent among students. Well planned and structured indoor and outdoor events included various sports, art and cultural competitions held in the campus participated by undergraduates, post graduates, teaching and non-teaching staffs of the institution.

Student march before inauguration of varnam

Event flame passing by principal symbolizing light of spirit

Poster inauguration by staff

Throw ball match played in flood light

**Running competition 200 mtrs** 