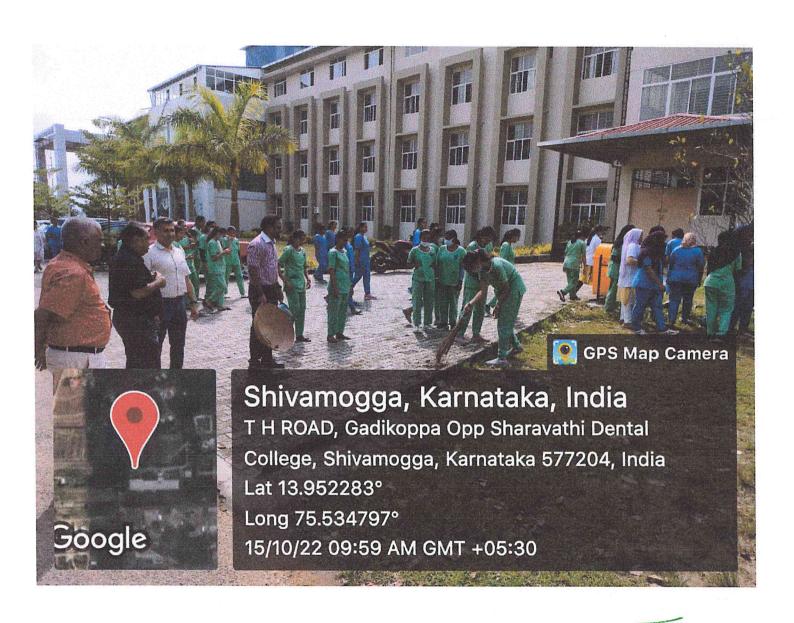

#### Swachh Bharath Abhiyan -2022

Swachh Bharath Abhiyan was conducted in Sharavathi Dental College Campus by the NSS unit Sharavathi Dental College and Hospital, Shivamogga on 18/10/2022. The principal of the college Dr Samrat MR (Professor and Head, Department of Conservative and Endodontics), vice principal Dr Shrinidhi MS(Professor and Head, Department of Periodontology) along with the other faculty members ,nonteaching and students actively took part in the cleanliness drive.