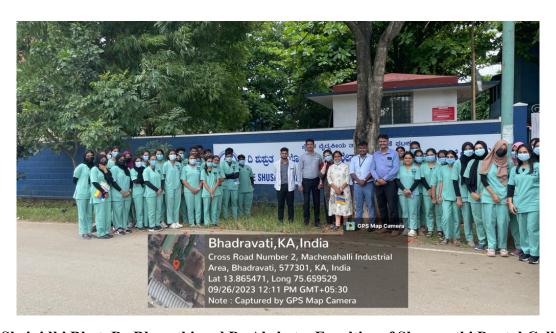

#### FIELD VISIT TO BIOMEDICAL WASTE MANAGEMENT 2023

A field visit to Shushrutha Biomedical Waste Centre was organised by Sharavathi Dental College and Hospital on 26/09/2023 for the students. Biomedical wastes are defined as waste that is generated during the diagnosis, treatment or immunization of human beings or animals, or in research activities. Mr Arun, the manager took the students and staff around the plant and explained the different waste disposal method used at Shushrutha Biomedical Waste Centre. He educated the students regarding the generation, accumulation, handling, storage, treatment, and disposal of biomedical waste. He told the importance of a safe and sustainable management of biomedical waste and how it is a social and legal responsibility of all people supporting and financing health-care activities.

Students and staff of Sharavathi Dental College visited this centre.

Mr Arun, manager of Shushrutha Biomedical Waste Management educating the students about the procedure of disposing the biomedical waste safely